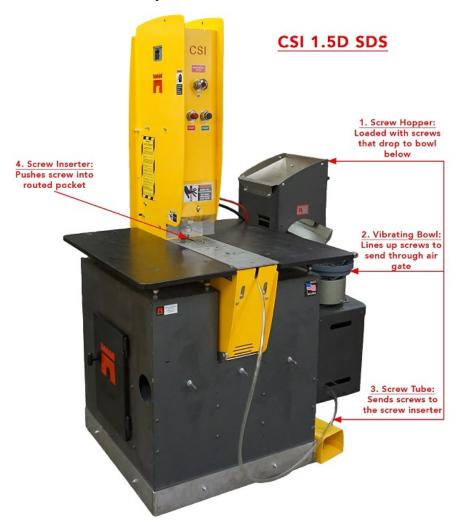

# Castle USA's CSI 1.5D Screw Delivery System

Pocket Cutter/Screw Inserter Machine gets major upgrade

**Petaluma, CA (July 8, 2021)** Castle USA's <u>CSI 1.5D Pocket Cutter/Screw Inserter</u> now has a newly updated, proprietary Screw Delivery System (SDS). Designed for continuous production manufacturing environments, the CSI was first introduced in 2014. All of the new SDS components have been specifically redesigned to accommodate applications for cabinet and furniture manufacturing. Castle's CSI 1.5D Pocket Cutter/Screw Inserter creates pockets, with screws inserted, in only 1.5 seconds.

The CSI's new SDS is even simpler than the original, needing fewer adjustments, and is extremely low maintenance.

See the CSI's new SDS in action here.

### **Notable SDS features include:**

- Re-designed, vibratory bowl
- Simplified sensor system
- Re-designed escapement rails
- Screw orientators with a simple, effective design for minimizing jams
- New air gate configuration
- Fixed plates keep the shaker bowl securely in place
- New screw feeder tubes improved quality and design narrower and tapered for better screw control as screws move through to the inserter